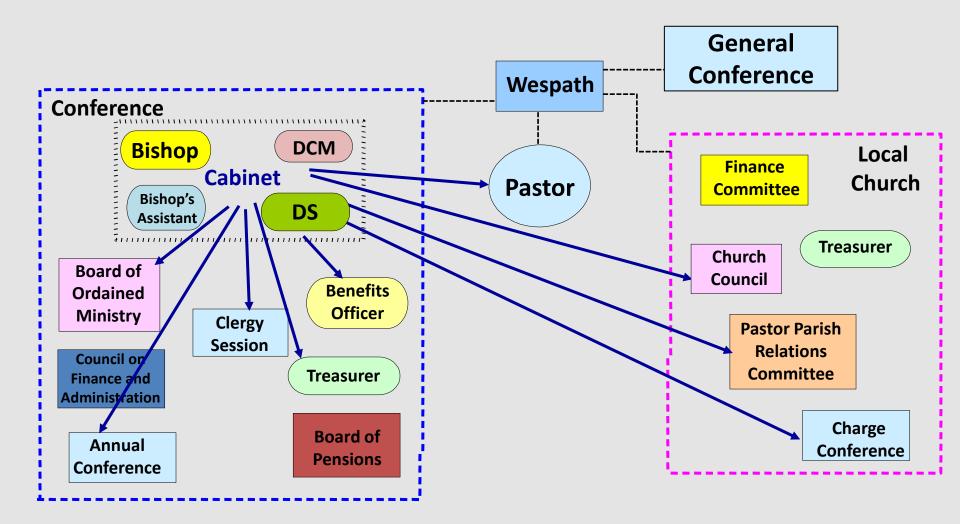

#### Benefits Basics for Cabinets





- Clergy Plans Overview
- Benefit Plan Eligibility Considerations
- Essentials: Data Flow and Processes
- Medical Leave and Disability
- Voluntary Transition Program
- Other Transitions
- What Else?

#### **Cabinet Members...**

#### ...Key Connectors in a Complex System



# **Key Members of a Complex System**



# **Key Members of a Complex System**



### What We Can Learn from You

- How benefits impact local church
- Where benefit plan rules cause friction with ministry needs
- When benefits may complicate appointment-making
- What support we can provide for cabinets