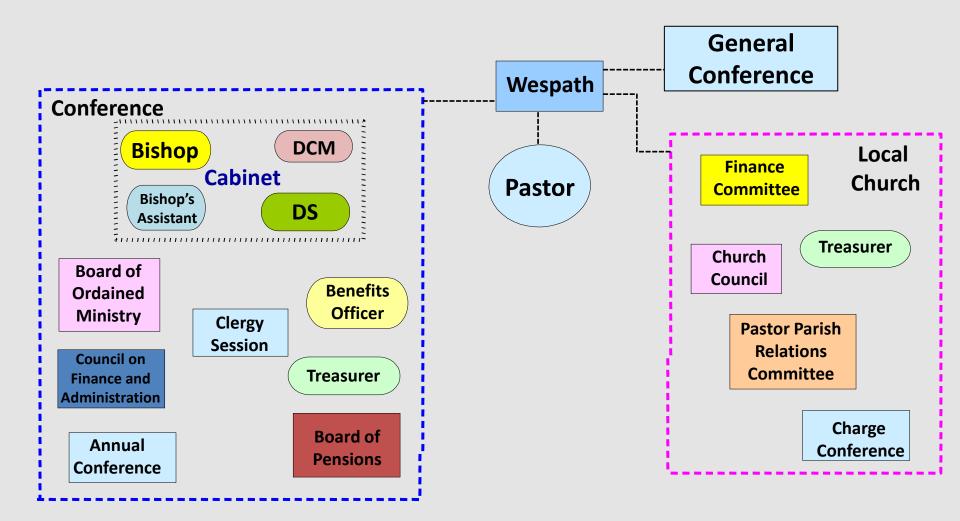

#### Benefits Basics for Cabinets





- Clergy Plans Overview
- Benefit Plan Eligibility Considerations
- Essentials: Data Flow and Processes
- Medical Leave and Disability
- Voluntary Transition Program
- Other Transitions
- What Else?

#### **Cabinet Members...**

#### ...Key Connectors in a Complex System



# **Key Members of a Complex System**



# **Key Members of a Complex System**



### What We Can Learn from You

- How benefits impact local church
- Where benefit plan rules cause friction with ministry needs
- When benefits may complicate appointment-making
- What support we can provide for cabinets