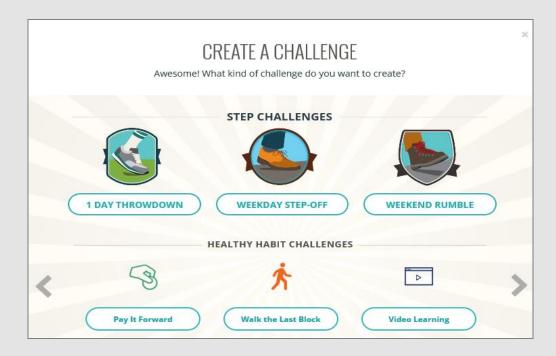

# Virgin Pulse Social Platform - Challenges

- Challenges
  - Select type of challenge

# Virgin Pulse Social Platform - Challenges