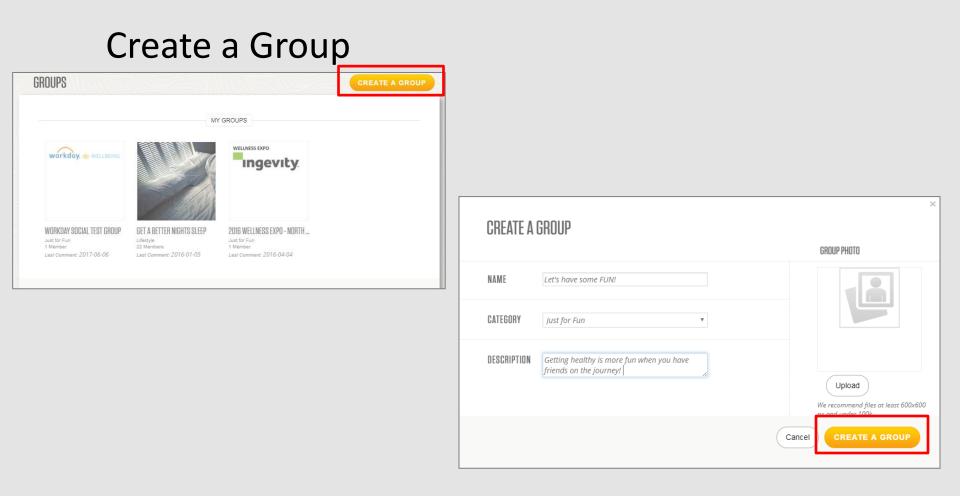

| Friends Outside your Company |  |  |  |
| Search for Frie   | nds by First and La                                                                                                   | st Name                      |  |  |  |
|                   | Cale of                                                                                                               |                              |  |  |  |
|                   |                                                                                                                       |                              |  |  |  |

#### New "Refer a Friend" program







Earn 250 points when you invite 5 friends within the UMC

- Join a Group
- Search
- Click "Join Group"





#### Challenge—healthy habit or activity

- Personal
- Invite friends (up to 249)

| MY CHALLENGES                      |               | CREATE CHALLENGE      |  |
|------------------------------------|---------------|-----------------------|--|
| PERSONAL CHALLENGES(2)             |               | # OF<br>LAYERS STATUS |  |
| WEEKEND RUMBLE                     |               | STARTS<br>AUG 12      |  |
| 1 DAY THROWDOWN<br>1 DAY THROWDOWN | CHALLENGE CON | <b>UPLETE</b>         |  |

# Virgin Pulse Social Platform - Challenges

- Challenges
  - Select type of challenge



# Virgin Pulse Social Platform - Challenges

#### Challenges for large groups or conference-wide

- Invite all enrolled to an activity challenge
- Permission granted to specific individual(s) at each plan sponsor
-