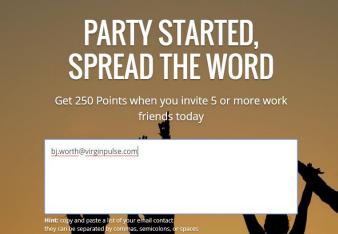

#### New "Refer a Friend" program

Earn 250 points when you invite 5 friends within the UMC

- Join a Group
- Search
- Click "Join Group"