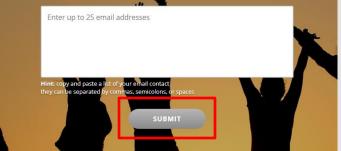

# Invite family and friends to join you who are not covered by HealthFlex

| Add frie                                           | nds to keep | you motiv   | ated, get su         | ipport, | and compare your a   | activity! |
|----------------------------------------------------|-------------|-------------|----------------------|---------|----------------------|-----------|
| Suggested                                          | d Friends   | Find b      | y Name               | Frie    | nds Outside your (   | Company   |
| Invite close friends<br><b>You have 8 invite</b> s |             | at's this?) | to join the fu       | un with | you on Virgin Pulse! |           |
| our Friend's Full N                                | ame:        |             | Your Friend's Email: |         | _                    |           |
| Enter full name                                    |             |             | Enter email address  |         | SEND                 |           |
| Shane Morin                                        | Sue Deng    | enis        |                      |         |                      |           |
|                                                    |             |             |                      |         |                      |           |