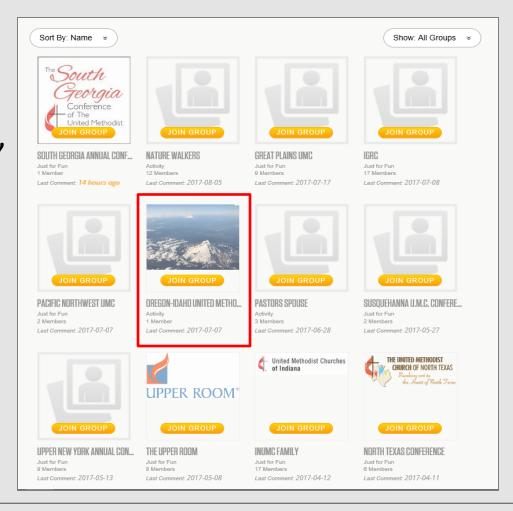

#### New "Refer a Friend" program

Earn 250 points when you invite 5 friends within the UMC

- Join a Group
- Search
- Click "Join Group"